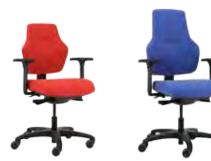

## **Score At Work Mix & Match**

A Score At Work Contact with contemporary Bicolor Trevira fabric with armrests? Or a Score At Work Flowmatic in a sturdy PU design for active sitting on the production floor? Or would you prefer a Score At Work with a high backrest and luxurious Blend upholstery? Whether it should be functional or just look good, the Score At Work can fulfil almost every need. The entire chair can be assembled without tools. Making a choice between wheels, trumpet glides, aluminium base or plastic frame is not a problem at all with the Score At Work concept. The ergonomically shaped backrest offers good spinal support, while shoulders and arms are able to enjoy freedom of movement. As a result of the modular concept, it is made possible to create a seat that suits the requirements of each individual user.

## Score At Work **Bicolor**

Available in the following colours:

## Score At Work **Blend**