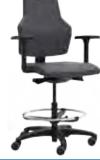

## **Score At Work Mix & Match**

A Score At Work Contact with contemporary Bicolor Trevira fabric with armrests? Or a Score At Work Flowmatic in a sturdy PU design for active sitting on the production floor? Or would you prefer a Score At Work with a high backrest and luxurious Blend upholstery? Whether it should be functional or just look good, the Score At Work can fulfil almost every need. The entire chair can be assembled without tools. Making a choice between wheels, trumpet glides, aluminium base or plastic frame is not a problem at all with the Score At Work concept. The ergonomically shaped backrest offers good spinal support, while shoulders and arms are able to enjoy freedom of movement. As a result of the modular concept, it is made possible to create a seat that suits the requirements of each individual user.

Available in 3 mechanisms: Contact, Synchromatic or Flowmatic for optimum seating comfort.

#### Seat and backrest options:

All Bicolor, Blend and PU models can be assembled with a choice between a low or a high backrest. The ergonomic shaped backrest guarantees free movement for arms and shoulders. PU models are only available in one seat size - Bicolor and Blend models are available with a choice between a standard seat or a wide seat.