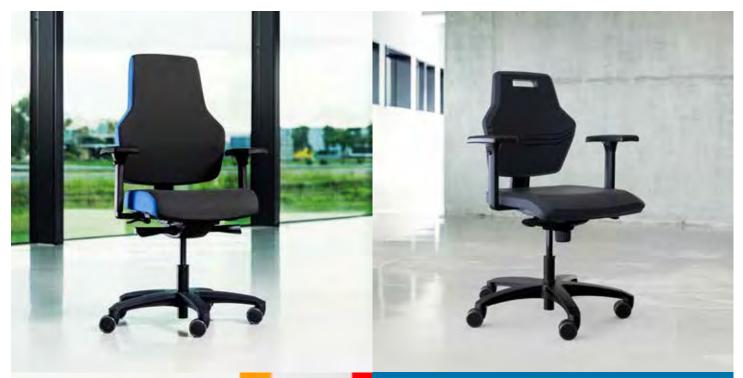

## **Score At Work Mix & Match**

A Score At Work Contact with contemporary Bicolor Trevira fabric with armrests? Or a Score At Work Flowmatic in a sturdy PU design for active sitting on the production floor? Or would you prefer a Score At Work with a high backrest and luxurious Blend upholstery? Whether it should be functional or just look good, the Score At Work can fulfil almost every need. The entire chair can be assembled without tools. Making a choice between wheels, trumpet glides, aluminium base or plastic frame is not a problem at all with the Score At Work concept. The ergonomically shaped backrest offers good spinal support, while shoulders and arms are able to enjoy freedom of movement. As a result of the modular concept, it is made possible to create a seat that suits the requirements of each individual user.

Available in 3 mechanisms: Contact, Synchromatic or Flowmatic for optimum seating comfort.