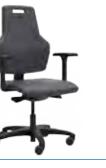

## **Score At Work Mix & Match**

A Score At Work Contact with contemporary Bicolor Trevira fabric with armrests? Or a Score At Work Flowmatic in a sturdy PU design for active sitting on the production floor? Or would you prefer a Score At Work with a high backrest and luxurious Blend upholstery? Whether it should be functional or just look good, the Score At Work can fulfil almost every need. The entire chair can be assembled without tools. Making a choice between wheels, trumpet glides, aluminium base or plastic frame is not a problem at all with the Score At Work concept. The ergonomically shaped backrest offers good spinal support, while shoulders and arms are able to enjoy freedom of movement. As a result of the modular concept, it is made possible to create a seat that suits the requirements of each individual user.

Available in 3 mechanisms: Contact, Synchromatic or Flowmatic for optimum seating comfort.

#### Seat and backrest options:

All Bicolor, Blend and PU models can be assembled with a choice between a low or a high backrest. The ergonomic shaped backrest guarantees free movement for arms and shoulders. PU models are only available in one seat size - Bicolor and Blend models are available with a choice between a standard seat or a wide seat.