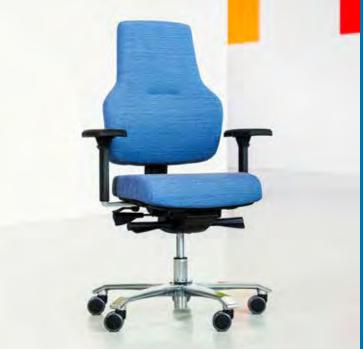

## **Score At Work Mix & Match**

A Score At Work Contact with contemporary Bicolor Trevira fabric with armrests? Or a Score At Work Flowmatic in a sturdy PU design for active sitting on the production floor? Or would you prefer a Score At Work with a high backrest and luxurious Blend upholstery? Whether it should be functional or just look good, the Score At Work can fulfil almost every need. The entire chair can be assembled without tools. Making a choice between wheels, trumpet glides, aluminium base or plastic frame is not a problem at all with the Score At Work concept. The ergonomically shaped backrest offers good spinal support, while shoulders and arms are able to enjoy freedom of movement. As a result of the modular concept, it is made possible to create a seat that suits the requirements of each individual user.

## Score At Work **Blend**