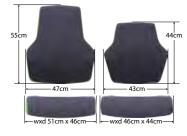

#### Seat and backrest options:

All Bicolor, Blend and PU models can be assembled with a choice between a low or a high backrest. The ergonomic shaped backrest guarantees free movement for arms and shoulders. PU models are only available in one seat size - Bicolor and Blend models are available with a choice between a standard seat or a wide seat.

## Score At Work **Bicolor**

Available in the following colours: