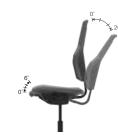

#### **Synchromatic**

Synchronized adjustable backrest and seat, automatic backrest counter pressure based on body weight with comfort adjustment. 4 Lockable positions.

Armrest optional. Synthetic or aluminum armrest, type 4D with soft pad; adjustable height, width, depth and rotation.

Backrest and seat move independently, automatic backrest counter pressure based on body weight with comfort adjustment. 4 Lockable positions.