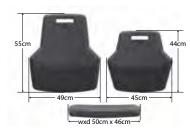

#### Seat and backrest options:

All Bicolor, Blend and PU models can be assembled with a choice between a low or a high backrest. The ergonomic shaped backrest guarantees free movement for arms and shoulders. PU models are only available in one seat size - Bicolor and Blend models are available with a choice between a standard seat or a wide seat.

#### Available in the following colours: