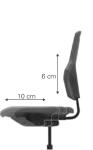

#### Seat slider

All models standard equipped with 10 cm seat slider and 6 cm height adjustable backrest.

10 cm